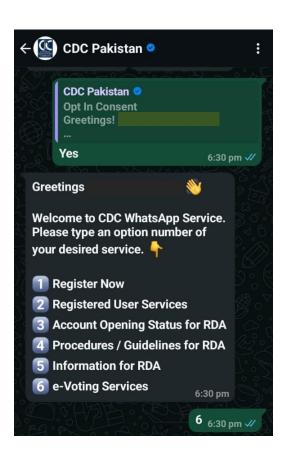

## **E-Voting through WhatsApp**

In this facility to cast your votes through WhatsApp # 080023275. By sending a simple message through WhatsApp, the screen to caste vote will be pop-up on your mobile phones. Complete voting process is enclosed with this document.

# STEPS TO CAST VOTE THROUGH CDC WHATSAPP LIVE CHATBOT