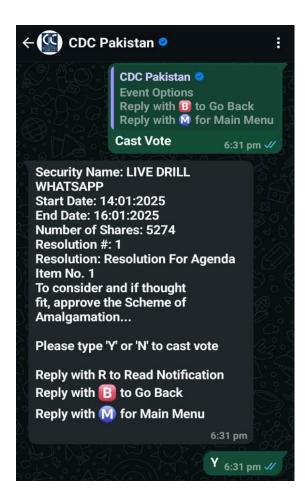

## **E-Voting through WhatsApp**

In this facility to cast your votes through WhatsApp # 080023275. By sending a simple message through WhatsApp, the screen to caste vote will be pop-up on your mobile phones. Complete voting process is enclosed with this document.

# STEPS TO CAST VOTE THROUGH CDC WHATSAPP LIVE CHATBOT