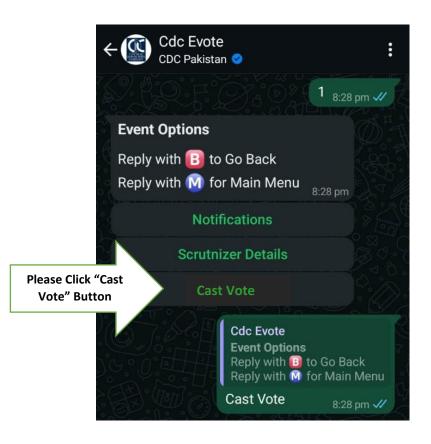

## **E-Voting through WhatsApp**

In this facility to cast your votes through WhatsApp # 080023275. By sending a simple message through WhatsApp, the screen to caste vote will be pop-up on your mobile phones. Complete voting process is enclosed with this document.

# STEPS TO CAST VOTE THROUGH CDC WHATSAPP LIVE CHATBOT