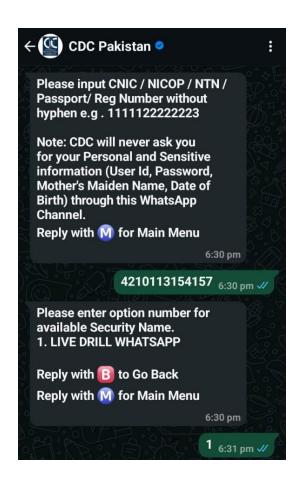

## **E-Voting through WhatsApp**

In this facility to cast your votes through WhatsApp # 080023275. By sending a simple message through WhatsApp, the screen to caste vote will be pop-up on your mobile phones. Complete voting process is enclosed with this document.

# STEPS TO CAST VOTE THROUGH CDC WHATSAPP LIVE CHATBOT