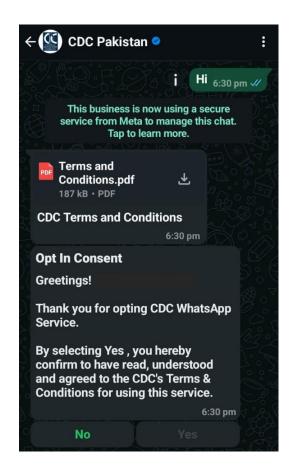

## **E-Voting through WhatsApp**

In this facility to cast your votes through WhatsApp # 080023275. By sending a simple message through WhatsApp, the screen to caste vote will be pop-up on your mobile phones. Complete voting process is enclosed with this document.

# STEPS TO CAST VOTE THROUGH CDC WHATSAPP LIVE CHATBOT